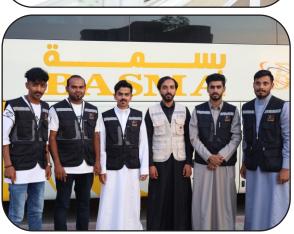

#### Field Staff

Our dedicated field staff ensures a smooth experience for Hajj and Umrah pilgrims, providing on-the-ground support so they can focus on their spiritual journey with peace of mind.

**Maintenance Team** 

#### Operations Department:

To manages these services, we hire operational Manager & Director who lead our Field Staff to provide services smoothly and our representative a present 24/7 for welcoming our customers in all sectors.