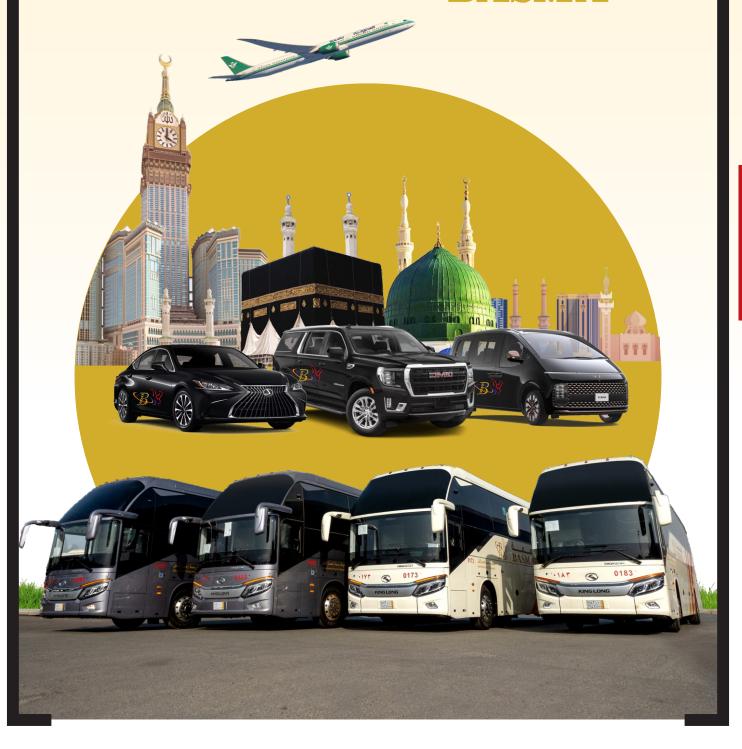

#### Transportation Service:

We are providing transportation services to our valuable clients. Our client comfort is our first priority for this we use luxury and updated vehicles. We provide quality transportation services with below facilities.

Experienced & Urdu speaking Drivers

Airport Pick & Drop Service

We have been registered with the Naqaba since 2019, providing transportation services to hujjaj of various Hajj Mission Under Naqaba. We are also providing transportation services to large number of umrah pilgrims from Pakistan & other countries.