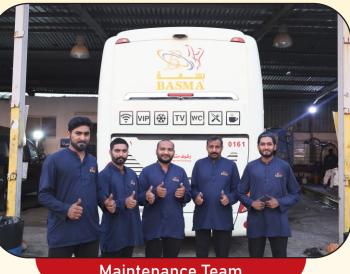

#### Field Staff

Our dedicated field staff ensures a smooth experience for Hajj and Umrah pilgrims, providing on-the-ground support so they can focus on their spiritual journey with peace of mind.

**Maintenance Team** 

# • Inspection & maintenance Department:

We have workshops on multiple locations and specified and large spaces for vehicles maintenance with advance equipment and skilled staff Also we have multiples warehouses for the smooth and quick maintenance solution