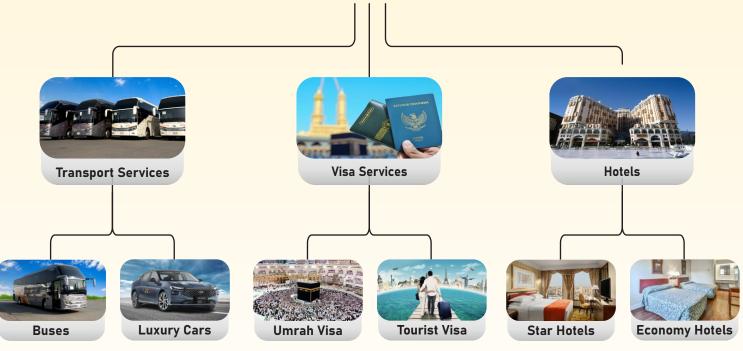

## WHAT SERVICES DO WE OFFER

#### Transportation Service:

We are providing transportation services to our valuable clients. Our client comfort is our first priority for this we use luxury and updated vehicles. We provide quality transportation services with below facilities.

#### Visa Services:

We are providing visa services to our valuable & reputed clients Regarding Umrah & Tourist visa.

#### Hotel Service:

We are providing quality & luxury hotel according to the need of our clients our hotel services include following facilities.

- Safe, Comfortable & Full Furnished Rooms
- Fully Air Conditioned
- Luxury Apartments
- Internet Facility