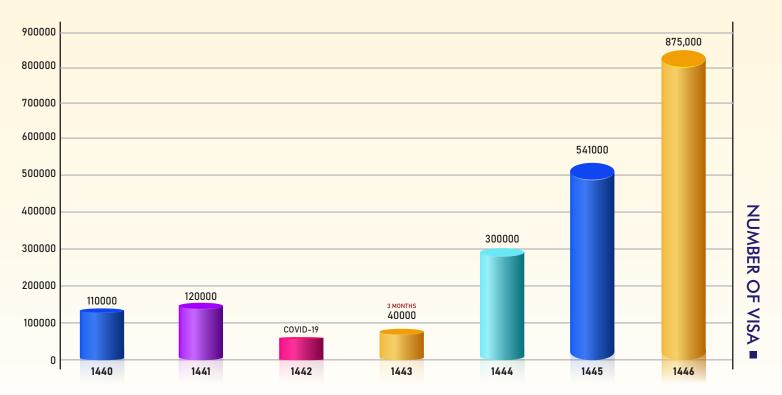

### **Umrah Services Quantity Yearly (Pax wise)**

Basma Emaar Group has demonstrated remarkable growth in providing exceptional Umrah services over the past years, in alignment with the Kingdom of Saudi Arabia's Vision 2030 to position the Kingdom as a global hub for religious tourism.

Our growth over the years has been remarkable, culminating in our latest achievement of approximately **870,000** Umra visas in 1446. This milestone reflects our continuous upward trajectory and the unwavering trust our clients place in us globally.

## Accommodate in Transport Field Yearly (Pax wise)

We are proud to be a trusted provider of transport services for Umrah pilgrims, offering dependable and high-quality solutions. Each year, more travelers rely on us for a safe and smooth journey, and this year we reached the significant milestone of around **1.25 million** pilgrims served.