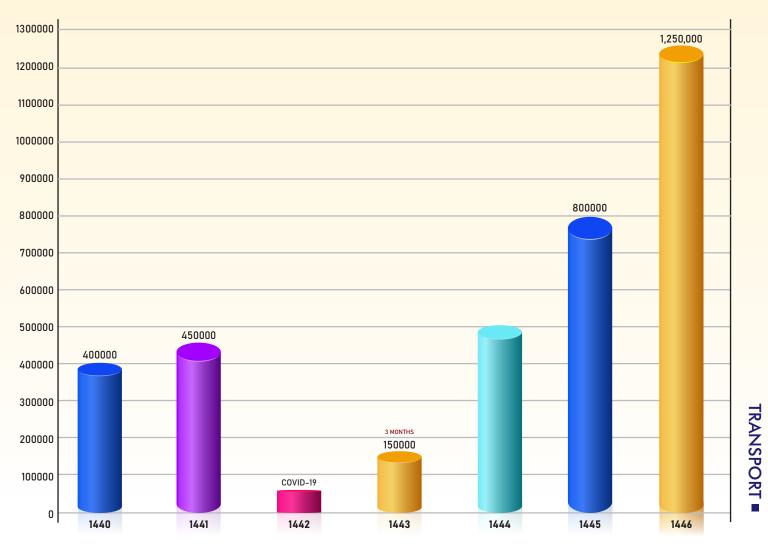

## Accommodate in Transport Field Yearly (Pax wise)

We are proud to be a trusted provider of transport services for Umrah pilgrims, offering dependable and high-quality solutions. Each year, more travelers rely on us for a safe and smooth journey, and this year we reached the significant milestone of around **1.25 million** pilgrims served.

As we continue to grow, we remain committed to operational excellence and customer satisfaction. Our focus is on maintaining the highest standards of service, ensuring every pilgrimage is as seamless and enriching as possible.