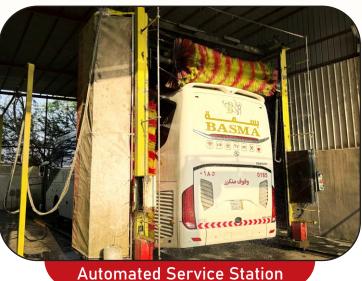

# • Inspection & maintenance Department:

We have workshops on multiple locations and specified and large spaces for vehicles maintenance with advance equipment and skilled staff Also we have multiples warehouses for the smooth and quick maintenance solution